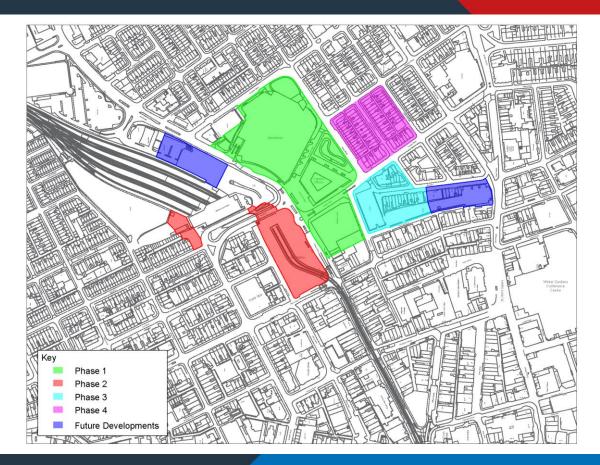

## Blackpool

Blackpool makes it work



### Blackpool's £2bn Growth and Prosperity Programme

Nick Gerrard, Growth & Prosperity Programme Director Blackpool Council

#### £2bn Growth & Prosperity Programme

3 main strands: • Town Centre regeneration (Talbot Gateway) **Extending the Tourism Season** • (Blackpool Central) • Jobs in Growth Sectors (Enterprise Zones)

#### Talbot Gateway – Phasing Diagram



#### Talbot Gateway Phases 1 and 2



#### Talbot Gateway Phase 2 - Holiday Inn & Marco New York Italian



#### **Talbot Gateway Phase 2 - Tram extension and retail units**



#### **Talbot Gateway Phase 3 - Civil Service Hub**



#### **Talbot Gateway Phase 4 - Multiversity**



#### Abingdon Street Market





#### The Backlot Cinema and Diner



#### The Edge – Incubation Space



#### Blackpool Central Enabling Phase – Multi Storey Car Park



#### Blackpool Central



#### **Blackpool Central – Courts Relocation**



#### **Blackpool Airport Enterprise Zone**



#### Blackpool Airport Enterprise Zone – Eastern Gateway road



#### Blackpool Airport Enterprise Zone – Eastern Gateway road



#### **Blackpool** Airport Enterprise Zone – Silicon Sands



https://vimeo.com/857149618

#