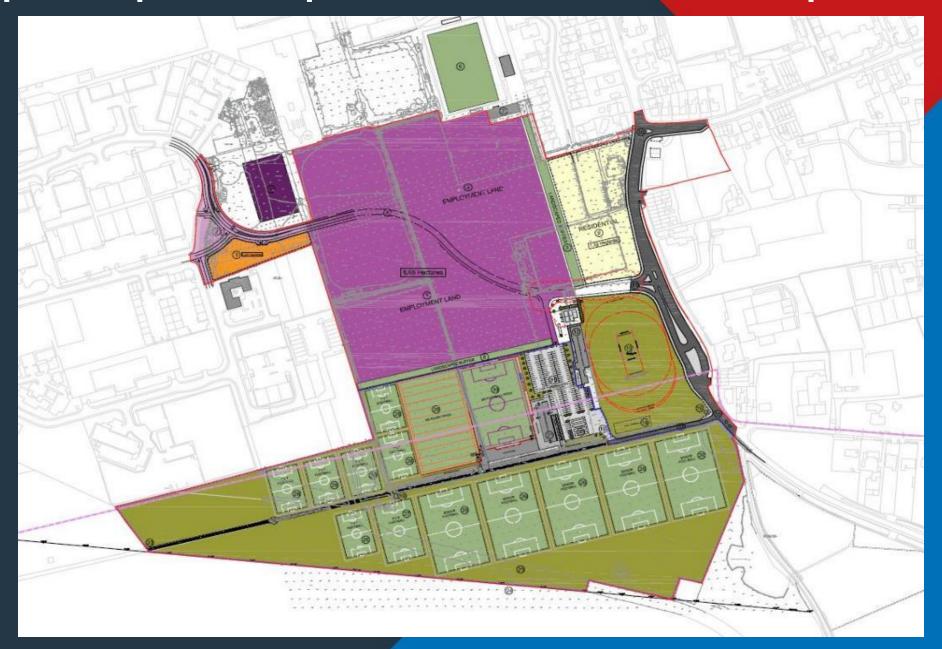

#### **Blackpool Airport Enterprise Zone**

#### **Blackpool Airport Enterprise Zone – Infrastructure Improvements**