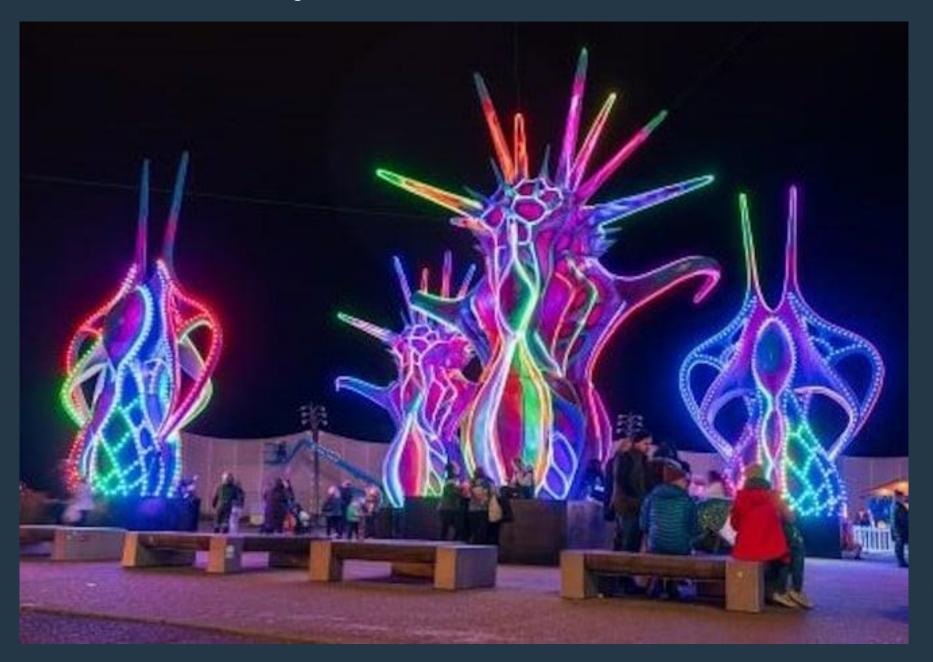

#### **Illuminations Rejuvenation**

Upgrading the world famous Blackpool Illuminations to attract new visitors by including new features and letting them shine for longer each year

#### **Illuminations Rejuvenation**