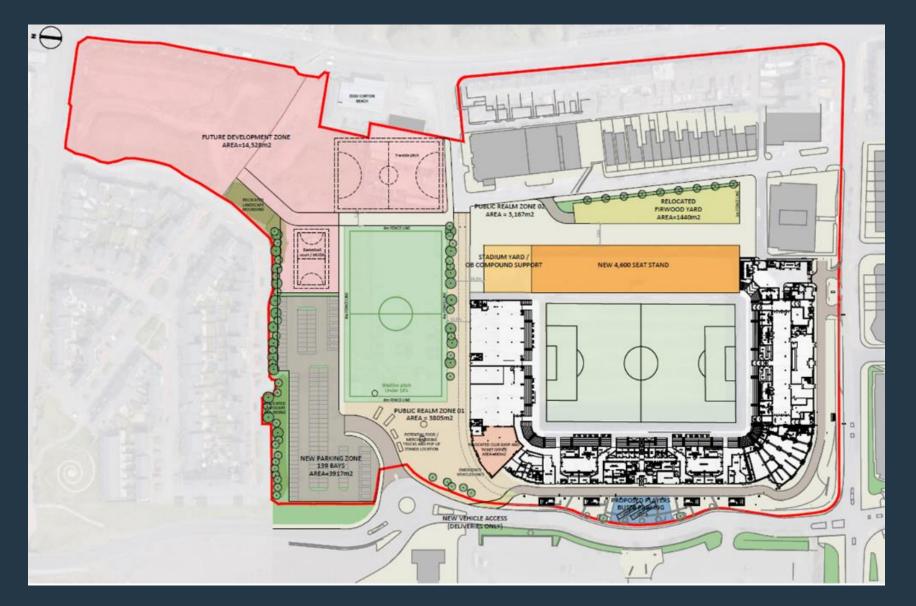

#### **Revoe Community Sports Village**

New sports facilities for and facilities for community use and investment in thre Blackpool FC ground and surrounding area.