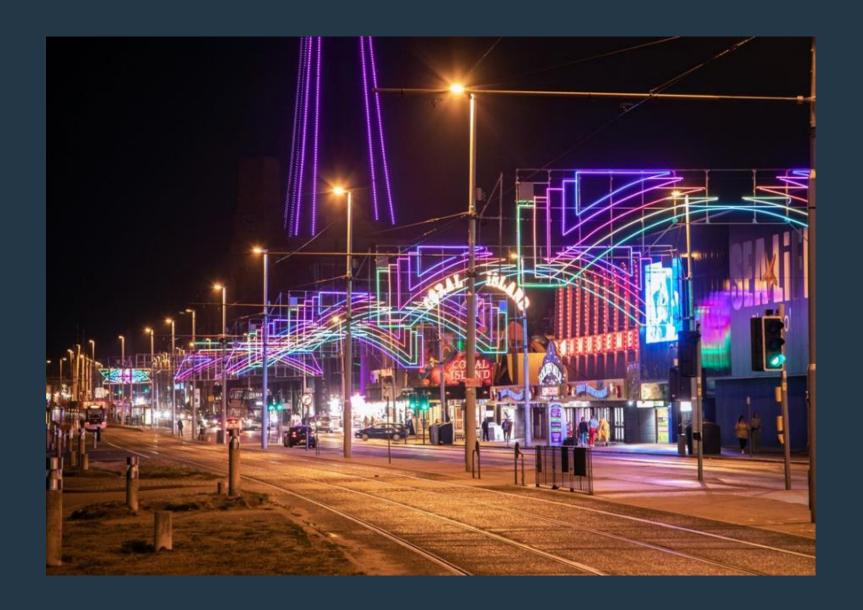

#### **Illuminations Rejuvenation**

Upgrading the world famous Blackpool Illuminations to attract new visitors by including new features and letting them shine for longer each year

#### **Illuminations Rejuvenation**