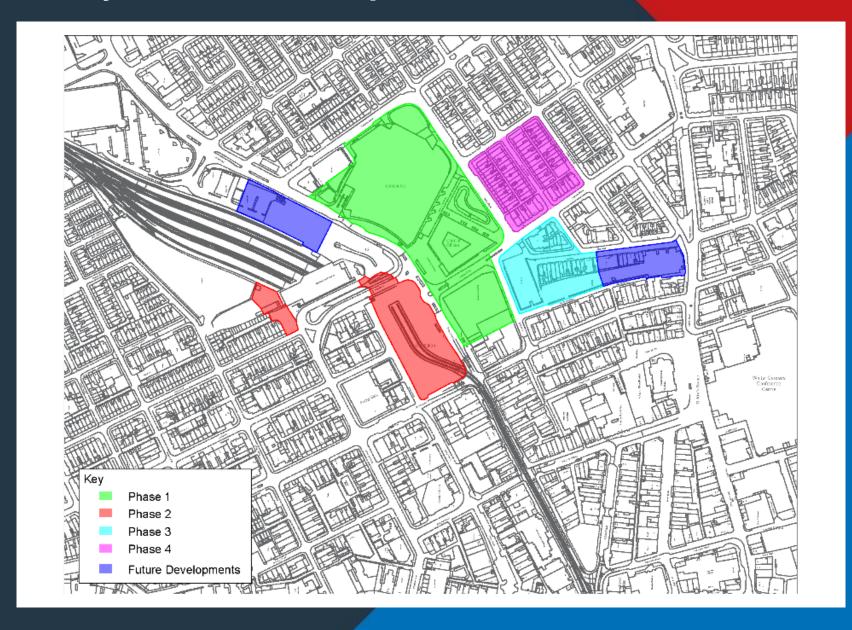

Village £6.5m of £23.5m total

#### So what can are we looking forward to in 2023?

- Phase 2 Talbot Gateway (tram/transport interchange) completion
- Phase 3 Talbot Gateway Civil Service Hub work starting on site
- Talbot Gateway further phases being developed
- Blackpool Airport Enterprise Zone work starting on major infrasructure
- Blackpool Central completion of the MSCP + plans for leisure phases agreed
- Blackpool Museum preparation for opening in 2024
- Revoe Community Sports Village start on site
- Holiday Inn and Hampton by Hilton extension completed
- Houndshill Phase 2 extension Imax cinema and restaurant opening
- Abingdon Street Market refurbishment completed and opening
- Multiversity site assembly ongoing and detailed plans prepared

#### Talbot Gateway – Investment phases



#### **Talbot Gateway**



#### **Talbot Gateway Phase 2**



#### **Talbot Gateway Phase 2**



#### Talbot Gateway - Phase 3 - Civil Service Hub



#### Talbot Gateway Phase 3 - The Civil Service Hub



#### Talbot Gateway Phase 3 - The Civil Service Hub



















#### **Hampton by Hilton**



#### Showtown











#### **Houndshill - Frasers opening**



#### Abingdon Street Market



#### Abingdon Street Market



#### **Abingdon Street Market**



#### **The Platform**





#### The Edge



Redevelopment of an existing town centre building to create modern office space for new start-ups and growing businesses.

#### **Revoe Community Sports Village**



New sports facilities for and facilities for community use and investment in thre Blackpool FC ground and surrounding a