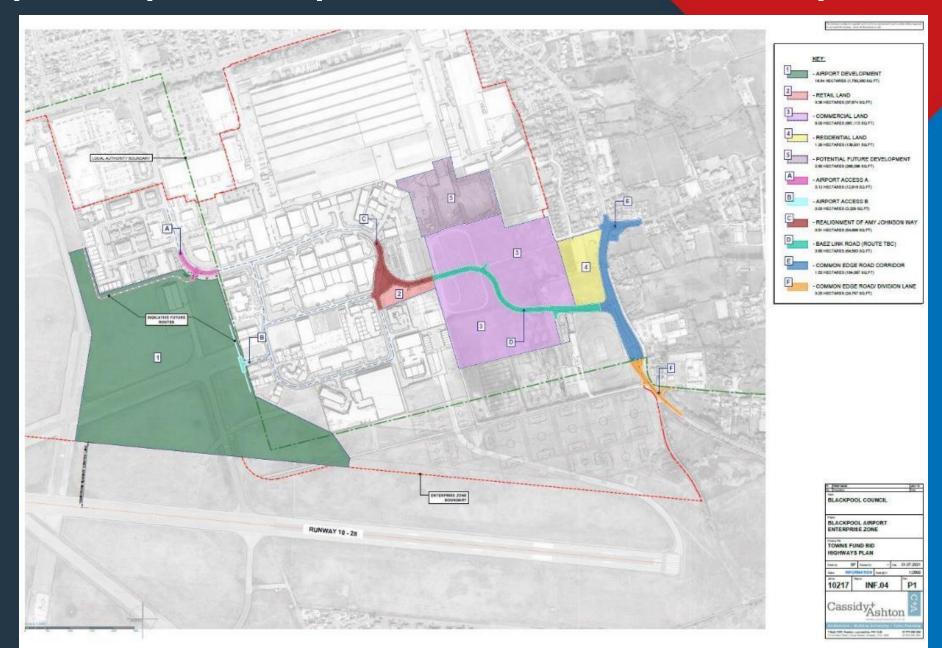

#### **Blackpool Airport Enterprise Zone**

#### **Blackpool Airport Enterprise Zone – Infrastructure Improvements**