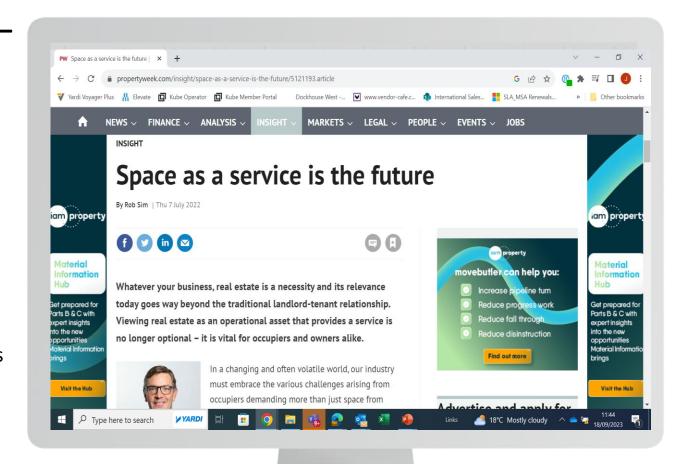

# SERVICE IN REAL ESTATE IS DRIVING INNOVATION

- Investment in Alternative Real Estate
   Sectors grown to 35%
- New entrants John Lewis, Banks,
- Proptech Investment in last 3 years is \$34 billion

"Viewing real estate as an operational asset that provides a service is no longer optional"